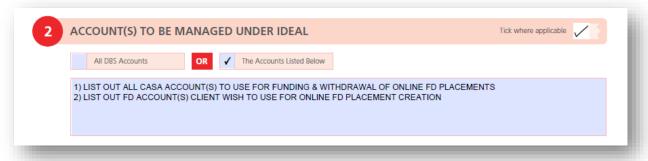

### **IDEAL Application Pack**

Section 2 – Account(s) to be Managed under IDEAL

## Select **specific** accounts to be managed on IDEAL