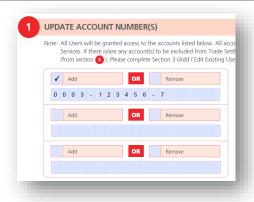

# **IDEAL Maintenance Form**Section 1 – Update Account Numbers

To add existing funding accounts and fixed deposit accounts for online fixed deposits

OR

If your account is still being processed and you do not have the account number