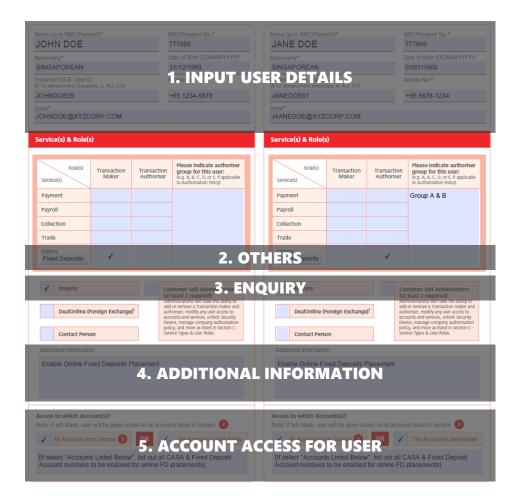

### 1. INPUT USER DETAILS

Minimally to include:

- 1 Transaction Maker to initiate Fixed Deposit creation, and
- 1 Transaction Authoriser to approve FD placement

### 2. OTHERS

Input "Fixed Deposits" – Allows user entitlements for initiating (tick "Transaction Maker") and authorising (tick "Transaction Authoriser") placements:

- 1. Funds transfer out of CASA and will default to existing authorisation policy unless otherwise instructed
- 2. Online fixed deposit placements will default to existing authorisation policy unless otherwise instructed

### 3. ENQUIRY

Select this service for user to be given Enquiry Access. Specifically for Online Fixed Deposit, this will include enquiry access to funding accounts and fixed deposits enquiry i.e. user will be able to view account balance and download statements. If user does not tick this box, they will still be able to make placements but they will not be able to view placements

## 4. ADDITIONAL INFORMATION

To indicate this as additional information to ensure that Online Fixed Deposit feature is enabled on IDEAL.

#### 5. ACCOUNT ACCESS FOR USER

List out DBS Current account & Fixed Deposit account number(s) for users to be given access for online Fixed Deposit transactions.