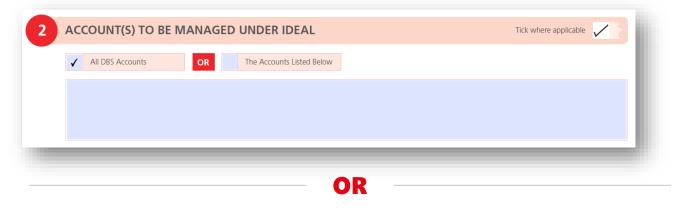

### **IDEAL Application Pack**

Section 2 – Account(s) to be Managed under IDEAL

# Select all DBS accounts to be managed on IDEAL