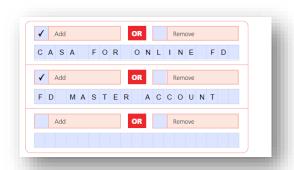

# **IDEAL Maintenance Form**Section 1 – Update Account Numbers

To add existing funding accounts and fixed deposit accounts for online fixed deposits

OR

If your account is still being processed and you do not have the account number