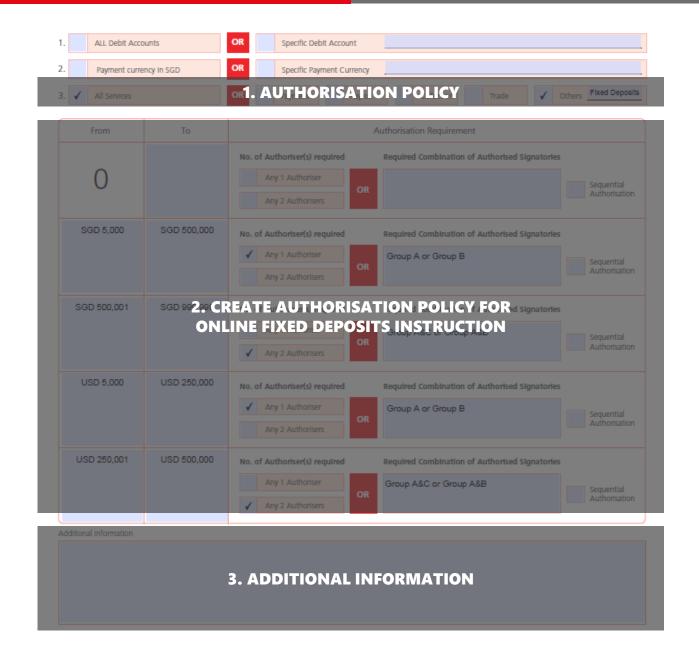

### 1. AUTHORISATION POLICY

To indicate if authorisation policy is applicable to all services or only for online Fixed Deposit placements

### 2. CREATE AUTHORISATION POLICY FOR ONLINE FD INSTRUCTIONS

- Tick "Others" and input "Fixed Deposits"
- Create minimum and maximum policy limits (be reminded of min. & max. placement amount range currently allowable for placements via IDEAL

## 3. ADDITIONAL INFORMATION

To indicate this as additional information to ensure that Online Fixed Deposit feature is enabled on IDEAL